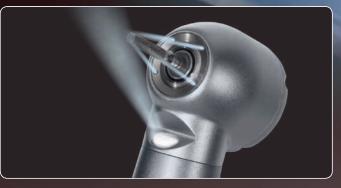

# Relaxed work with Direct Stop Technology.

Rapid stop – for safety. The new Direct Stop Technology (DST) reduces the stopping time of KaVo's MASTERtorque by approx. 60 % and

\*\* on average

### Safe preparations

Innovative Direct Stop Technology stops the bur in one second\*\* and thus ensures increased safety during treatments

### Retractive suction from the head

stops in only one second\*\*. Best conditions for completely safe and relaxed work.

KaVo. Dental Excellence.