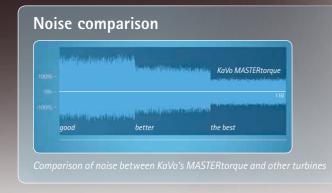

# Whisper Quiet.

KaVo's new MASTERtorque combines the proven Silence Technology with further frequency optimisation. Best conditions for quiet and comfortable preparation work even at full speed and during stopping of the turbine.

and low noise levels of only 57 dB(A)

2

2 torque

0

Ľ

Ш H ហ

∢

Σ