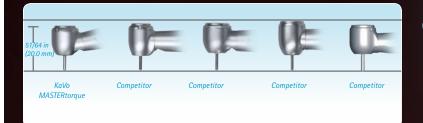

### Better visibility

- Reduced head diameter on the bur side. Head height of only 33/64 in (13.1mm); with 3/4 in (19mm) dental bur only 51/64 in (20mm).
- With patented KaVo 100° / 19° head / knee angle combination

#### Head height in comparison to other manufacturers

- More light
  - Preparation areas optimally illuminated at all times
  - Preparation areas optimally visible in spray mode, light and spray nozzles are offset