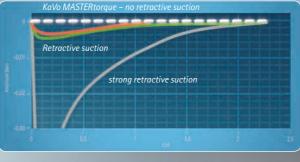

### Retractive suction from the head

stops in only one second\*\*. Best conditions for completely safe and relaxed work.

KaVo. Dental Excellence.