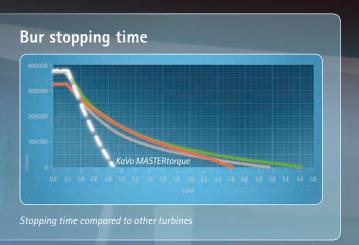

# Relaxed work with Direct Stop Technology.

Rapid stop – for safety. The new Direct Stop Technology (DST) reduces the stopping time of KaVo's MASTERtorque by approx. 60 % and

\*\* on average

### Safe preparations

Innovative Direct Stop Technology stops the bur in one second\*\* and thus ensures increased safety during treatments