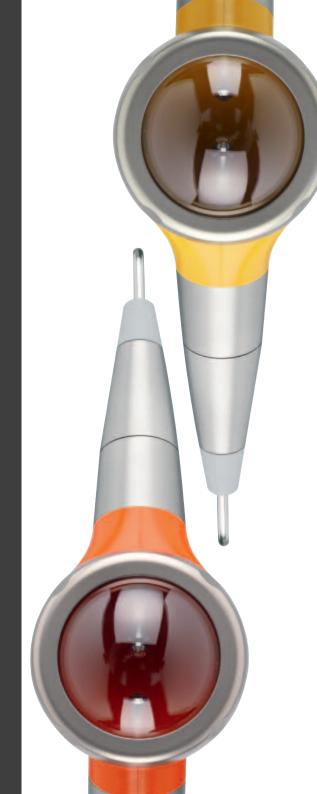

# airpolishing for turbine coupling

→ easyjet pro opens up a new dimension of turbine couplings. Just a simple click and your turbine becomes a skillful prophylaxis unit, which offers the same well-proven features as mectron's table top units: a powerful powder jet, easy handling and reliable airpolishing. Shape and balance also enable a good handling and a controlled precise powder jet direction.

# **THE TURBINE ADAPTER**

→ easyjet pro offers you a high degree of flexibility with its six different turbine coupling connectors. With just a click you can carry out the prophylaxis treatment. The connector can easily be changed by an authorized mectron service in case of a turbine coupling change.