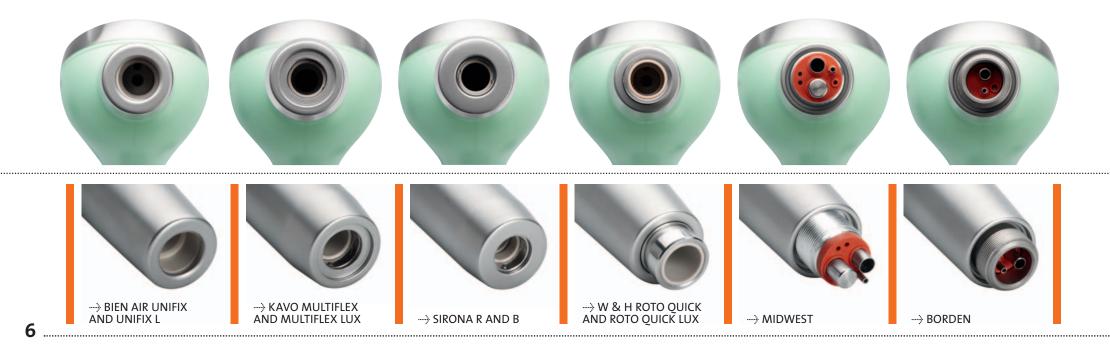

# **THE TURBINE ADAPTER**

→ easyjet pro offers you a high degree of flexibility with its six different turbine coupling connectors. With just a click you can carry out the prophylaxis treatment. The connector can easily be changed by an authorized mectron service in case of a turbine coupling change.