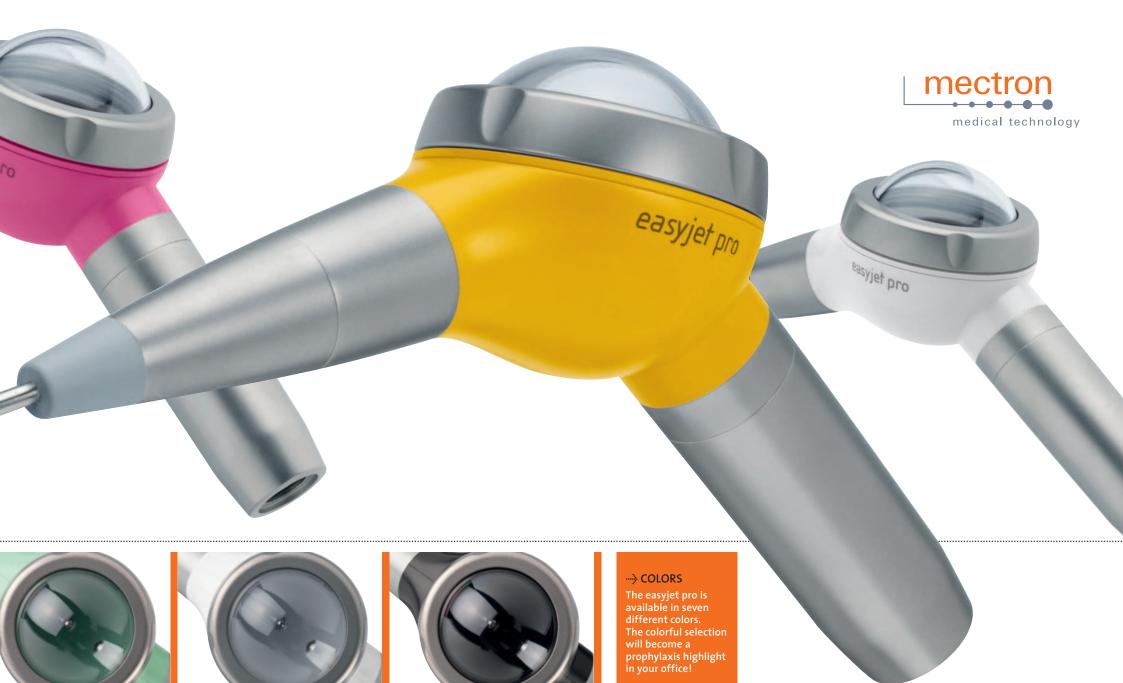

# reliable and ergonomic

- P

→ easyjet pro stands out due to its innovative technology, which allows high reliability. All parts are optimized for daily use.

# **THE TURBINE ADAPTER**

→ easyjet pro offers you a high degree of flexibility with its six different turbine coupling connectors. With just a click you can carry out the prophylaxis treatment. The connector can easily be changed by an authorized mectron service in case of a turbine coupling change.