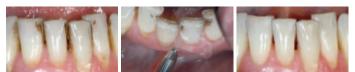

# **THE TURBINE ADAPTER**

→ easyjet pro offers you a high degree of flexibility with its six different turbine coupling connectors. With just a click you can carry out the prophylaxis treatment. The connector can easily be changed by an authorized mectron service in case of a turbine coupling change.





# **THE POWDER**

powder is delivered in convenient plastic bottles. Each bottle contains 250 grams of powder. The package includes two bottles of mectron prophylaxis powder.



### -----> EFFECT

Particles of sodium bicarbonate at a high rate of acceleration combined with warm water enable an extremely fine, regular and precise jet. The jet eliminates discolorations more effectively, gently and faster than when using rubber heads and polishing pasta, even in the interdental spaces.



· Before, during and after easyjet pro-treatment

### 

Its optimized flowing and hydrophobic feature avoid clogging and allow a more regular powder jet with amazing treatment results.

### -----> TASTE

The new taste is originated by a new lemon flavor mixed with a larger quantity of sweet saccharin.

# DOSAGE

---combi turbodent easyjet pro

mectron



Each bottle has its dosage measuring cap, indicating the proper powder quantity for each mectron airpolisher.

# MECTRON EASYJET PRO PLUG AND SPRAY!

# www.mectron.com or mectron@mectron.com

mectron s.p.a., via Loreto 15/A, 16042 Carasco (Ce), ITALIA, tel +39 0185 35361, fax +39 0185 351374



© Copyright mectron S.p. A., Carasco, Italy All rights reserved. Texts, pictures and graphics of mectron brochures are protected by copyright and