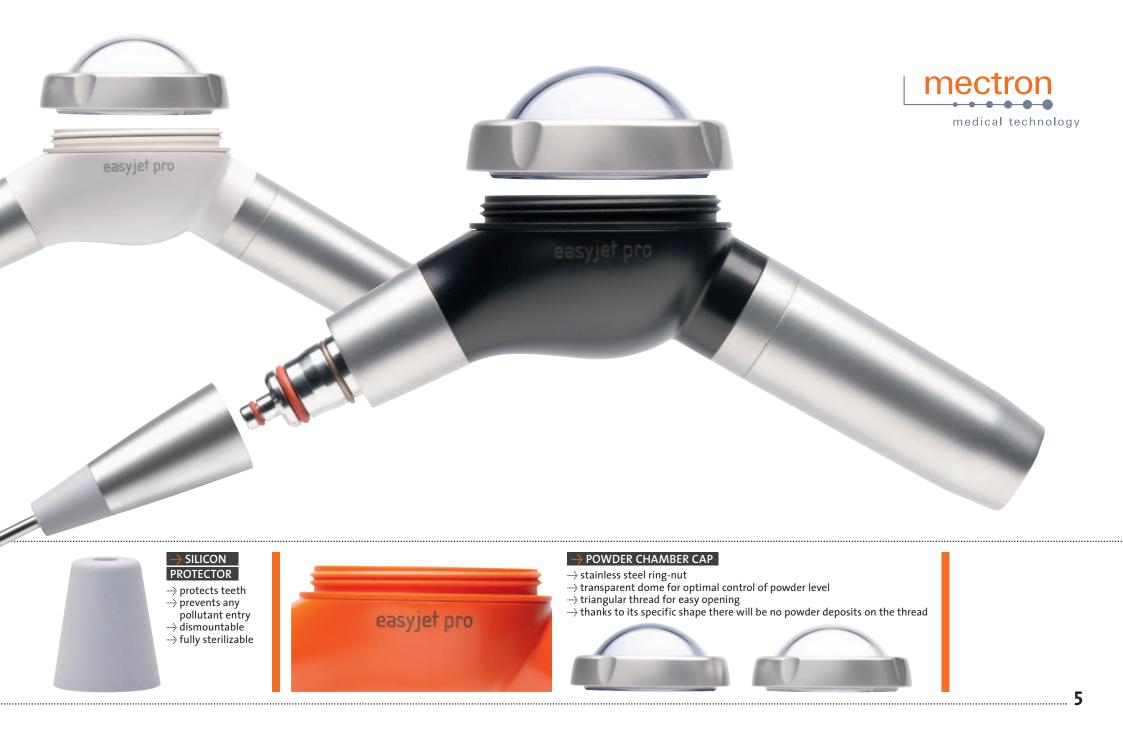

# reliable and ergonomic

- P

→ easyjet pro stands out due to its innovative technology, which allows high reliability. All parts are optimized for daily use.

# **THE TURBINE ADAPTER**

→ easyjet pro offers you a high degree of flexibility with its six different turbine coupling connectors. With just a click you can carry out the prophylaxis treatment. The connector can easily be changed by an authorized mectron service in case of a turbine coupling change.