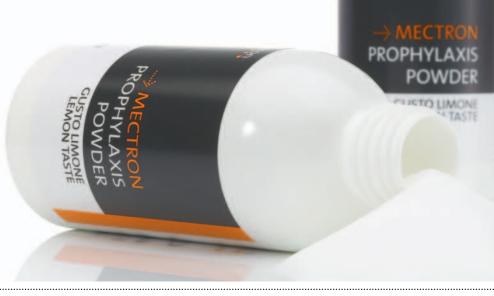

# **THE POWDER**

powder is delivered in convenient plastic bottles. Each bottle contains 250 grams of powder. The package includes two bottles of mectron prophylaxis powder.

### -----> TASTE

The new taste is originated by a new lemon flavor mixed with a larger quantity of sweet saccharin.

# DOSAGE

---combi turbodent easyjet pro

mectron

Each bottle has its dosage measuring cap, indicating the proper powder quantity for each mectron airpolisher.