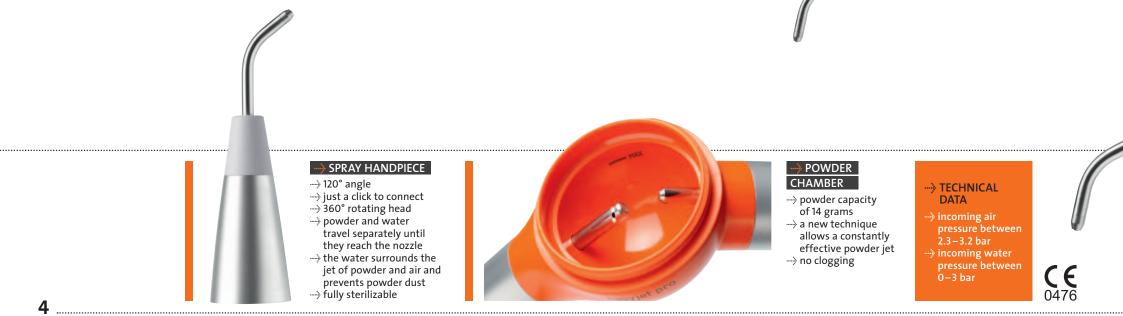

# **THE TURBINE ADAPTER**

→ easyjet pro offers you a high degree of flexibility with its six different turbine coupling connectors. With just a click you can carry out the prophylaxis treatment. The connector can easily be changed by an authorized mectron service in case of a turbine coupling change.

# **THE POWDER**

powder is delivered in convenient plastic bottles. Each bottle contains 250 grams of powder. The package includes two bottles of mectron prophylaxis powder.

### -----> EFFECT

Particles of sodium bicarbonate at a high rate of acceleration combined with warm water enable an extremely fine, regular and precise jet. The jet eliminates discolorations more effectively, gently and faster than when using rubber heads and polishing pasta, even in the interdental spaces.

### 

Its optimized flowing and hydrophobic feature avoid clogging and allow a more regular powder jet with amazing treatment results.